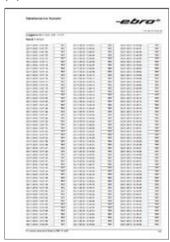

### **Extensive Report Generation**

The software makes it easy to generate standard and custom reports:

- Compact, one-sided report (1)
- Multi-page, detailed report (2)
- Tabular report with the measurement values (3)
- Insertion of your own company logo possible (4)
- Export data to Microsoft Excel® and PDF (5)
- Integration of pictures and graphics possible (Winlog.pro only) (6)

(1)

(3)

(5)

Taken | Train | Train

The property of the property o

(4)

(6)

(2)