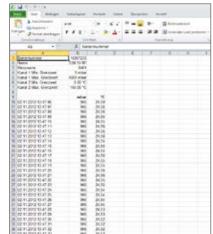

### **Extensive Report Generation**

The software makes it easy to generate standard and custom reports:

- Compact, one-sided report (1)
- Multi-page, detailed report (2)
- Tabular report with the measurement values (3)
- Insertion of your own company logo possible (4)
- Export data to Microsoft Excel® and PDF (5)
- Integration of pictures and graphics possible (Winlog.pro only) (6)

(1)

(3)

(5)

Taken | Train | Train

The property of the property o

(4)

(6)

(2)