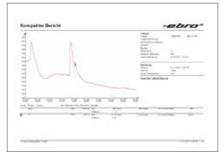

### **Extensive Report Generation**

The software makes it easy to generate standard and custom reports:

- Compact, one-sided report (1)
- Multi-page, detailed report (2)
- Tabular report with the measurement values (3)
- Insertion of your own company logo possible (4)
- Export data to Microsoft Excel® and PDF (5)
- Integration of pictures and graphics possible (Winlog.pro only) (6)

(1)

(3)

(5)

Taken | Train | Train

The property of the property o

(4)

(6)

(2)